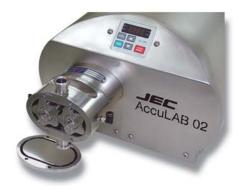

# **AccuLAB**

### **Features**

- A single body of rotor case and gear housing
- Unique bearing block design
- Lower pulsation and high accuracy with multi-lobe
- Universal mount design
- Front loading seal and flushing seal available
- Optional complete package with inverter unit