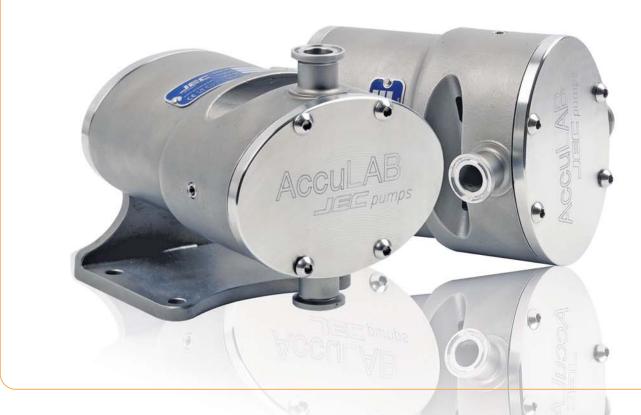

# **AccuLAB**

### **Features**

- A single body of rotor case and gear housing
- Unique bearing block design
- Lower pulsation and high accuracy with multi-lobe
- Universal mount design
- Front loading seal and flushing seal available
- Optional complete package with inverter unit

### Technical Data

- Displacement: 0.02, 0.03 liters/rev.
- Pressure up to 4 bar Temperature up to 150°C
- 1/2" ferrule port STD. Optional DIN, IDF, SMS, RJT
- Fully meets 3-A, FDA, EHEDG SUS316 STD. Optional SUS316L
- TC/TC STD.